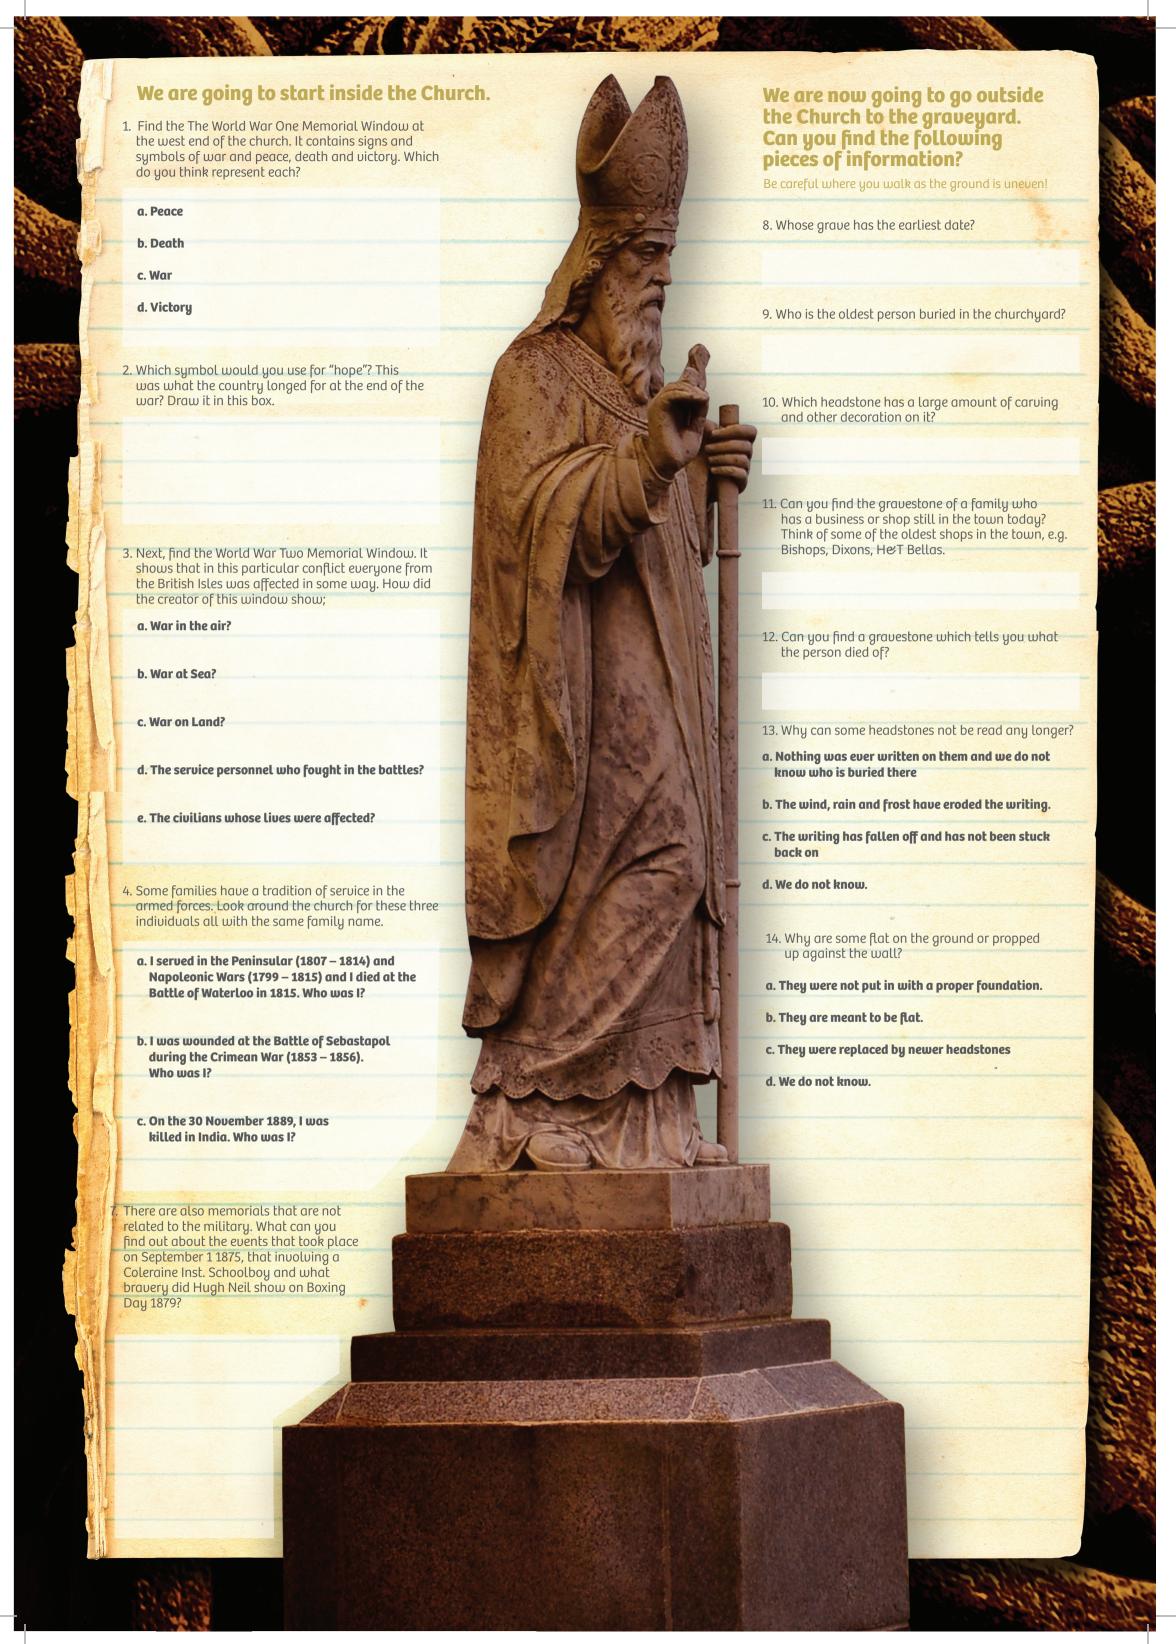

If you want to have a go at doing some rubbings of the gravestones, like we did, just ask for one of our packs. It contains instructions, top tips and all the materials that you need.

St Patrick's Church and Coleraine Museum asked pupils from Ballysally Primary School, D.H. Christie Memorial School, St Malachy's Primary School and Sandelford School to become history detectives and help us to investigate the gravestones, memorials and stained glass windows. We discovered some really interesting people and created this trail