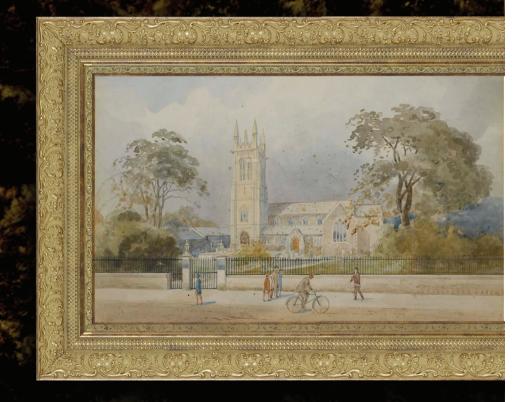

About the Project

5t Patrick's Church, Coleraine, before the restoration of 1883 – 1885. Coleraine Museum Collection.

With over 1600 years of history at our fingertips there are loads of stories to be found in the stained glass windows and in the gravestones and memorials inside and outside the