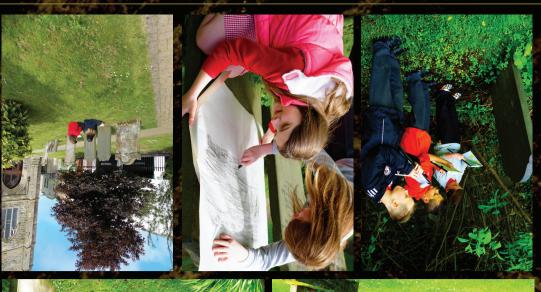

If you want to have a go at doing some rubbings of the gravestones, like we did, just ask for one of our packs. It contains instructions, top tips and all the materials that you need.

St Patrick's Church and Coleraine Museum asked pupils from Ballysally Primary School, D.H. Christie Memorial School, St Malachy's Primary School and Sandelford School to become history detectives and help us to investigate the gravestones, memorials and stained glass windows. We discovered some really interesting people and created this trail